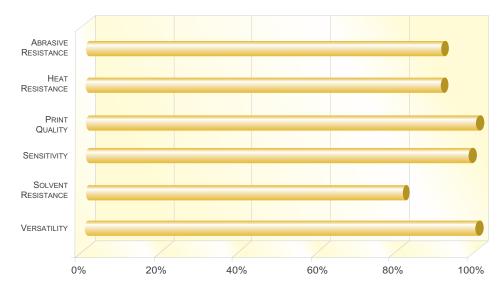

WAX/RESIN PREMIUM

THE RIBBON SM 88 WAX/RESIN HAS GREAT QUALITY WITH A HIGHER RESISTANCE FOR APPLICATIONS LIKE PAPER, BOPP, SHINE LABELS, POLYETHYLENE, POLYPROPYLENE, TRANS THERMAL BESIDE OTHERS. THE VARIETY OF APPLICATIONS CAN BE PRINTED TURNS THE PRODUCT VERY FLEXIBLE. IT COUNTS WITH A HIGHER RESISTANCE FOR CHEMICAL PRODUCTS, VARIANCES AND TEMPERATURES.