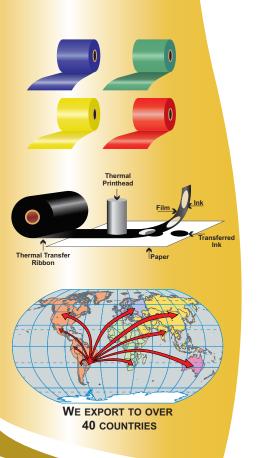

BESIDE THE BLACK COLOR, WE CAN OFFER THE COLOR **RIBBONS CALLED C70 WITH** THE OPTION IN BLUE, GREEN, YELLOW AND RED BASED ON SAME CHARACTERISTICS OF THE **BLACK RIBBON.** 

- HIGH RESOLUTION WITH LOW TEMPERATURE
- HIGH DENSITY PRINTING
- ANTISTATIC TREATMENT