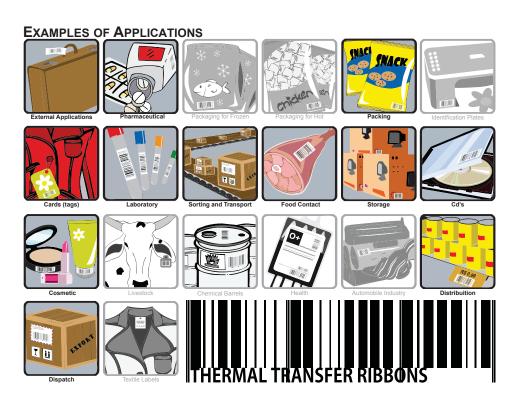

## K200 SUPER PREMIUM

WAX/RESIN

THE RIBBON K200 WAX/RESIN HAS GREAT QUALITY WITH A HIGHER RESISTANCE FOR APPLICATIONS LIKE PAPER, BOPP, SHINE LABELS, POLYETHYLENE, POLYPROPYLENE, TRANS THERMAL BESIDE OTHERS. THE VARIETY OF APPLICATIONS CAN BE PRINTED TURNS THE PRODUCT VERY FLEXIBLE. IT COUNTS WITH A HIGHER RESISTANCE FOR CHEMICAL PRODUCTS, VARIANCES AND TEMPERATURES.