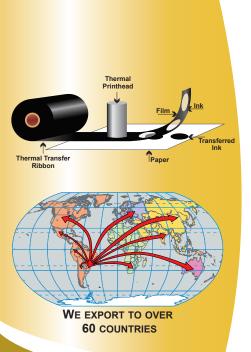

## K200 SUPER PREMIUM

WAX/RESIN

THE RIBBON K200 WAX/RESIN HAS GREAT QUALITY WITH A HIGHER RESISTANCE FOR APPLICATIONS LIKE PAPER, BOPP, SHINE LABELS, POLYETHYLENE, POLYPROPYLENE, TRANS THERMAL BESIDE OTHERS. THE VARIETY OF APPLICATIONS CAN BE PRINTED TURNS THE PRODUCT VERY FLEXIBLE. IT COUNTS WITH A HIGHER RESISTANCE FOR CHEMICAL PRODUCTS, VARIANCES AND TEMPERATURES.