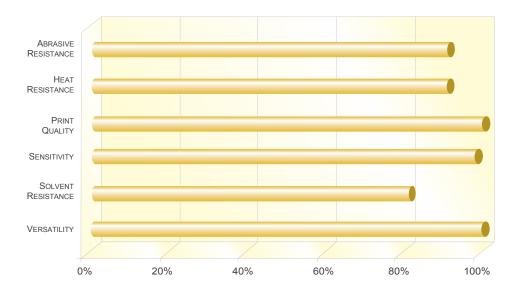

## K200 SUPER PREMIUM

WAX/RESIN

THE RIBBON K200 WAX/RESIN HAS GREAT QUALITY WITH A HIGHER RESISTANCE FOR APPLICATIONS LIKE PAPER, BOPP, SHINE LABELS, POLYETHYLENE, POLYPROPYLENE, TRANS THERMAL BESIDE OTHERS. THE VARIETY OF APPLICATIONS CAN BE PRINTED TURNS THE PRODUCT VERY FLEXIBLE. IT COUNTS WITH A HIGHER RESISTANCE FOR CHEMICAL PRODUCTS, VARIANCES AND TEMPERATURES.

- HIGH RESOLUTION WITH LOW TEMPERATURE
- > HIGH DENSITY PRINTING
- **ANTISTATIC TREATMENT**

| Specifications                  |                                      |
|---------------------------------|--------------------------------------|
| COLOR                           | BLACK                                |
| POLIESTER FILM THICKNESS        | 4.5 μM                               |
| SILICONE COATING FILM THICKNESS | $0.030 \pm 0.005 \text{ G/M}^2$      |
| INK COATING FILM THICKNESS      | $3.2 \pm 0.2 \text{ G/M}^2$          |
| INK FUSION POINT                | 80°C                                 |
| PRINT SPEED                     | 10 IPS                               |
| APPLICATIONS LABELS             | LAMINATED PAPER (GLOSSY)             |
|                                 | Non Laminated Paper (Matte)          |
|                                 | TRANSTHERM PAPER                     |
|                                 | FILMS PP, PE AND BOPP                |
|                                 | POLYETHYLENE<br>HIGH AND LOW DENSITY |